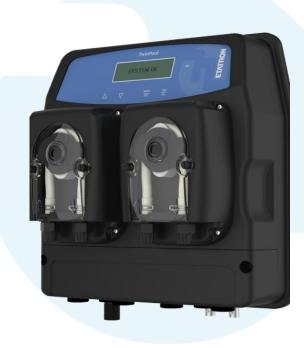

Peristaltic dual dosing pump

The Twinpool PDP is a compact double head monitoring and dosing system designed to be use on residential, small swimming pools and wellness centers.