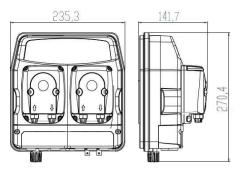

.
- Level probe input.
- Flow sensor input.
- Proximity switch.
- Pt100 probe (0÷100°C).
- Output: 4÷20 mA.





# WATER TREATMENT KIT

FPM peristaltic pump accessories: made up of 2 m PE tubing (4x6mm), 2 m PP crystal tube (4x6mm), PP foot filter without check valve, PVC-FPM injection valve.



Tel. +39 06 93 49 891 (r.a) – Fax +39 06 93 43 924 www.etatronds.com – info@etatronds.com

## **TECHNICAL FEATURES**

| Version | Flow rate<br>I/h (US Gal/h) | Pressure bar (psi) |
|---------|-----------------------------|--------------------|
| 0101    | 1,5 (0.39)                  | 1,5 (21)           |
| 0301    | 3 (0.79)                    | 1,5 (21)           |

#### CODES

| pH-RX      | Version |
|------------|---------|
| CXB8000101 | 101     |
| CXB8001101 | 301     |

# DIMENSIONS (MM)