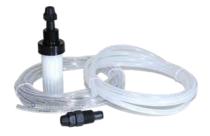

# WATER TREATMENT KIT

FPM peristaltic pump accessories: made up of 2 m PE tubing (4x6mm), 2 m PP crystal tube (4x6mm), PP foot filter without check valve, PVC-FPM injection valve.

Tel. +39 06 93 49 891 (r.a) – Fax +39 06 93 43 924 www.etatronds.com – info@etatronds.com