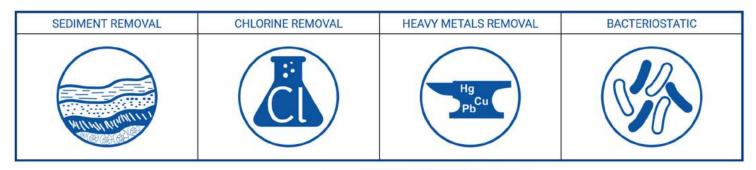

#### **HIGHLIGHTS**

- FILTERS HARMFUL CHLORINE, HEAVY METALS AND SOLID IMPURITIES FROM THE SHOWER WATER

- HELPS TO PREVENT HAIR LOSS, HAIR BREAKAGE AND DANDRUFF

- HELPS TO REDUCE SKIN AND HAIR DAMAGE CAUSED DUE TO HARMFUL WATER POLLUTANTS FEATURES TWO FILTER CARTRIDGES

- ELIMINATES IRON IONS AND REDUCES UNPLEASANT TASTES AND ODOR'S