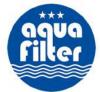

# **IONIC SHOWER FILTER**

FHSH-8-C

SHOWER FILTER

### **IONIC SHOWER FILTER**

FHSH-8-C

THE AQUAFILTER DELUXE IONIC SHOWER FILTER IS ONE OF THE BEST SHOWER FILTERS AVAILABLE AS IT **REMOVES A WIDE RANGE OF IMPURITIES TO PROVIDE CLEANER AND SOFTER WATER** WITH THE ADDED ADVANTAGE OF A HIGH QUALITY

SHOWER FILTER

MANUFACTURED CLEAR HOUSING, SO YOU CAN ALWAYS KEEP A GOOD EYE ON THE CONDITION OF THE ACTIVE CERAMIC SPHERES INSIDE.

THE AQUAFILTER DELUXE SHOWER FILTER IS **SUITABLE FOR ANY TYPE OF SHOWER** (INCLUDING ELECTRIC SHOWERS) AND BATHS AND IS VERY EASY TO FIT AND ATTACHES DIRECTLY TO YOUR SHOWER HOSE AND THE OTHER END TO YOUR BATH OR SHOWER OR BATH UNIT.

**SIZE OF SHOWER FILTER: 26 X 7X 9 CM** 

CARTRIDGES
FOR SHOWER FILTER
CARTRIDGES

THE INLINE SHARP DESIGN MAKES IT POSSIBLE FOR YOU TO CONTINUE TO USE YOUR EXISTING SHOWER HEAD WHILST GAINING THE SUBSTANTIAL BENEFITS OF CERAMIC FILTERED WATER.

#### **IONIC SHOWER FILTER**

FCSH-56\_K

THE FILTER REDUCES CHLORINE, CHLORAMINES, FLUORIDE, MERCURY AND A WIDE ARRAY OF OTHER HEAVY METALS, CHEMICALS AND IMPURITIES. THE FILTER ALSO SOFTENS THE WATER; THE RESULT IS A **SILKY AND SMOOTH SHOWER EXPERIENCE WHICH IS GREAT FOR YOUR SKIN AND HAIR AND PROVIDES LONGER LASTING HAIR COLOR.** 

#### **HIGHLIGHTS**

- FILTERS HARMFUL CHLORINE, HEAVY METALS AND SOLID IMPURITIES FROM THE SHOWER WATER

- HELPS TO PREVENT HAIR LOSS, HAIR BREAKAGE AND DANDRUFF

- HELPS TO REDUCE SKIN AND HAIR DAMAGE CAUSED DUE TO HARMFUL WATER POLLUTANTS FEATURES TWO FILTER CARTRIDGES