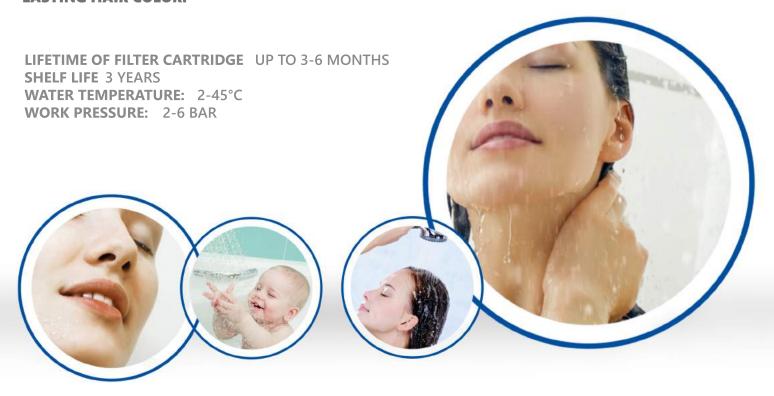

#### **IONIC SHOWER FILTER**

FCSH-56\_K

THE FILTER REDUCES CHLORINE, CHLORAMINES, FLUORIDE, MERCURY AND A WIDE ARRAY OF OTHER HEAVY METALS, CHEMICALS AND IMPURITIES. THE FILTER ALSO SOFTENS THE WATER; THE RESULT IS A **SILKY AND SMOOTH SHOWER EXPERIENCE WHICH IS GREAT FOR YOUR SKIN AND HAIR AND PROVIDES LONGER LASTING HAIR COLOR.** 