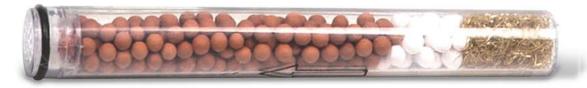

**SIZE OF SHOWER FILTER: 26 X 7X 9 CM** 

CARTRIDGES
FOR SHOWER FILTER
CARTRIDGES

THE INLINE SHARP DESIGN MAKES IT POSSIBLE FOR YOU TO CONTINUE TO USE YOUR EXISTING SHOWER HEAD WHILST GAINING THE SUBSTANTIAL BENEFITS OF CERAMIC FILTERED WATER.

#### **IONIC SHOWER FILTER**

FCSH-56\_K

THE FILTER REDUCES CHLORINE, CHLORAMINES, FLUORIDE, MERCURY AND A WIDE ARRAY OF OTHER HEAVY METALS, CHEMICALS AND IMPURITIES. THE FILTER ALSO SOFTENS THE WATER; THE RESULT IS A **SILKY AND SMOOTH SHOWER EXPERIENCE WHICH IS GREAT FOR YOUR SKIN AND HAIR AND PROVIDES LONGER LASTING HAIR COLOR.** 