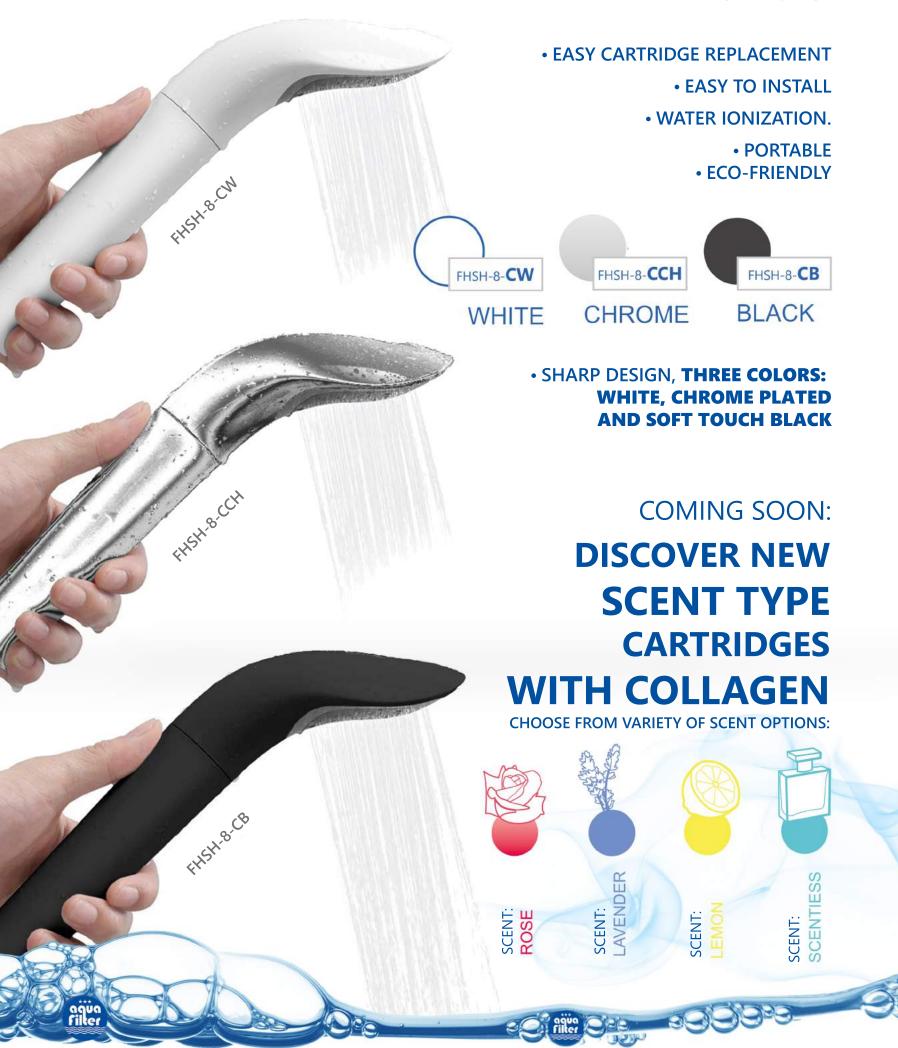

# **IONIC SHOWER FILTER**

FHSH-8-C

SHOWER FILTER

### **IONIC SHOWER FILTER**

FHSH-8-C

THE AQUAFILTER DELUXE IONIC SHOWER FILTER IS ONE OF THE BEST SHOWER FILTERS AVAILABLE AS IT **REMOVES A WIDE RANGE OF IMPURITIES TO PROVIDE CLEANER AND SOFTER WATER** WITH THE ADDED ADVANTAGE OF A HIGH QUALITY

SHOWER FILTER

MANUFACTURED CLEAR HOUSING, SO YOU CAN ALWAYS KEEP A GOOD EYE ON THE CONDITION OF THE ACTIVE CERAMIC SPHERES INSIDE.

THE AQUAFILTER DELUXE SHOWER FILTER IS **SUITABLE FOR ANY TYPE OF SHOWER** (INCLUDING ELECTRIC SHOWERS) AND BATHS AND IS VERY EASY TO FIT AND ATTACHES DIRECTLY TO YOUR SHOWER HOSE AND THE OTHER END TO YOUR BATH OR SHOWER OR BATH UNIT.

**SIZE OF SHOWER FILTER: 26 X 7X 9 CM** 

CARTRIDGES
FOR SHOWER FILTER
CARTRIDGES

THE INLINE SHARP DESIGN MAKES IT POSSIBLE FOR YOU TO CONTINUE TO USE YOUR EXISTING SHOWER HEAD WHILST GAINING THE SUBSTANTIAL BENEFITS OF CERAMIC FILTERED WATER.

#### **IONIC SHOWER FILTER**

FCSH-56\_K

THE FILTER REDUCES CHLORINE, CHLORAMINES, FLUORIDE, MERCURY AND A WIDE ARRAY OF OTHER HEAVY METALS, CHEMICALS AND IMPURITIES. THE FILTER ALSO SOFTENS THE WATER; THE RESULT IS A **SILKY AND SMOOTH SHOWER EXPERIENCE WHICH IS GREAT FOR YOUR SKIN AND HAIR AND PROVIDES LONGER LASTING HAIR COLOR.** 

#### **HIGHLIGHTS**

- FILTERS HARMFUL CHLORINE, HEAVY METALS AND SOLID IMPURITIES FROM THE SHOWER WATER

- HELPS TO PREVENT HAIR LOSS, HAIR BREAKAGE AND DANDRUFF

- HELPS TO REDUCE SKIN AND HAIR DAMAGE CAUSED DUE TO HARMFUL WATER POLLUTANTS FEATURES TWO FILTER CARTRIDGES