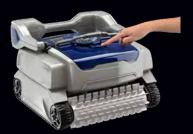

EASY ACCESS TO FILTER

LARGE-CAPACITY FILTER CANISTER

EXTRA LARGE SUCTION INLET

ACCESS TO THE FILTER WITH THE SIMPLE PUSH

TRANSPARENT LID