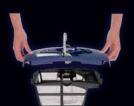

EASY ACCESS TO FILTER

LARGE-CAPACITY FILTER CANISTER

EXTRA LARGE SUCTION INLET

ACCESS TO THE FILTER WITH THE SIMPLE PUSH

TRANSPARENT LID