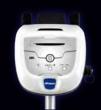

## **INCLUDED**

**TROLLEY** 

**18M CABLE** 

FILTER 100µ (60 or 200µ optional accessories)

CONTROL BOX

## Choosing the right robotic cleaner

■ For in-ground and above-ground pools with rigid walls, all shapes

■ Size up to 12 x6m

Liner, reinforced pvc, painted concrete

| Polaris W 445 Specifications |                                                                                    |
|------------------------------|------------------------------------------------------------------------------------|
| Cleaning<br>programmes       | 6 cycles : floor only (1h, 1h30, 2h) or fl oor, walls and waterline (1h, 1h30, 2h) |
| Control box                  | Mode and cleaning area choice, manual time adjustment, filter indicator (included) |
| Safety                       | Beach system, out of the water safety                                              |