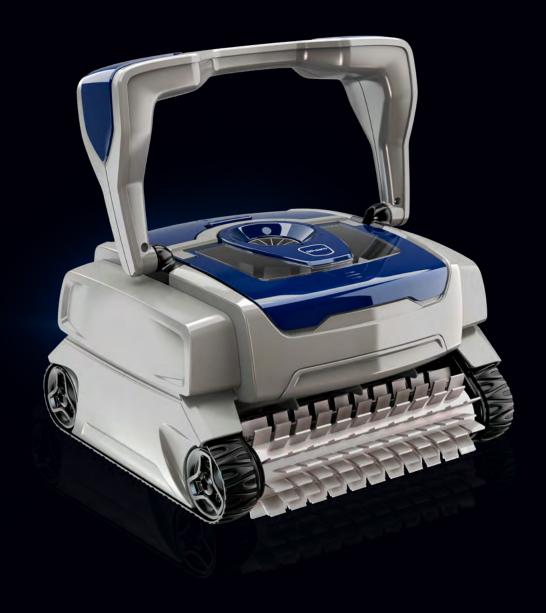

EASY ACCESS TO FILTER

LARGE-CAPACITY FILTER CANISTER

EXTRA LARGE SUCTION INLET

ACCESS TO THE FILTER WITH THE SIMPLE PUSH

TRANSPARENT LID